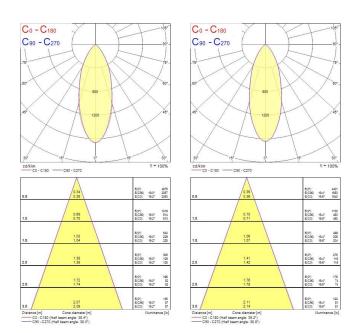

### PHOTOMETRY

## Start Spot Aluminium IP44 START SPOT ALUMINIUM 740LM 830 IP44 WHT 0005170