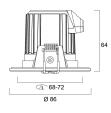

| LED driver constant current             |
| Dimmable                        | Yes                                     |
| Minimum dimming level (%)       | 10                                      |
| LED Flickering Rate             | Low (6% - 20%)                          |
| Housing colour                  | RAL 9016 - Traffic white / Bezel        |
| IP rating                       | IP44/20                                 |
| IK rating                       | IK03                                    |
| Product EAN number              | 5410288051703                           |
|                                 |                                         |

### PHOTOMETRY



## Start Spot Aluminium IP44 START SPOT ALUMINIUM 740LM 830 IP44 WHT 0005170



### **TECHNICAL DRAWINGS**