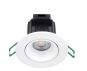

## Start Spot Aluminium IP44 START SPOT ALUMINIUM 740LM 830 IP44 WHT 0005170

#### **Product features**

Integrated LED recessed spotlight, vertical tilt 30°, white bezel colour, white repleceable reflector, 740lm (white reflector), 660lm (black reflector), 9.0W, dimmable trailing/leading edge, 3000K, 40° degree beam angle, polycarbonate and aluminium body, low profile 62mm recessed depth, IP44 from the front, IK03, loop-in/loop-out terminals for fast wiring, weight 0,165Kg, 85mm bezel diameter, 68-72mm cutout, clear lens. Additional black reflector included in the packaging.